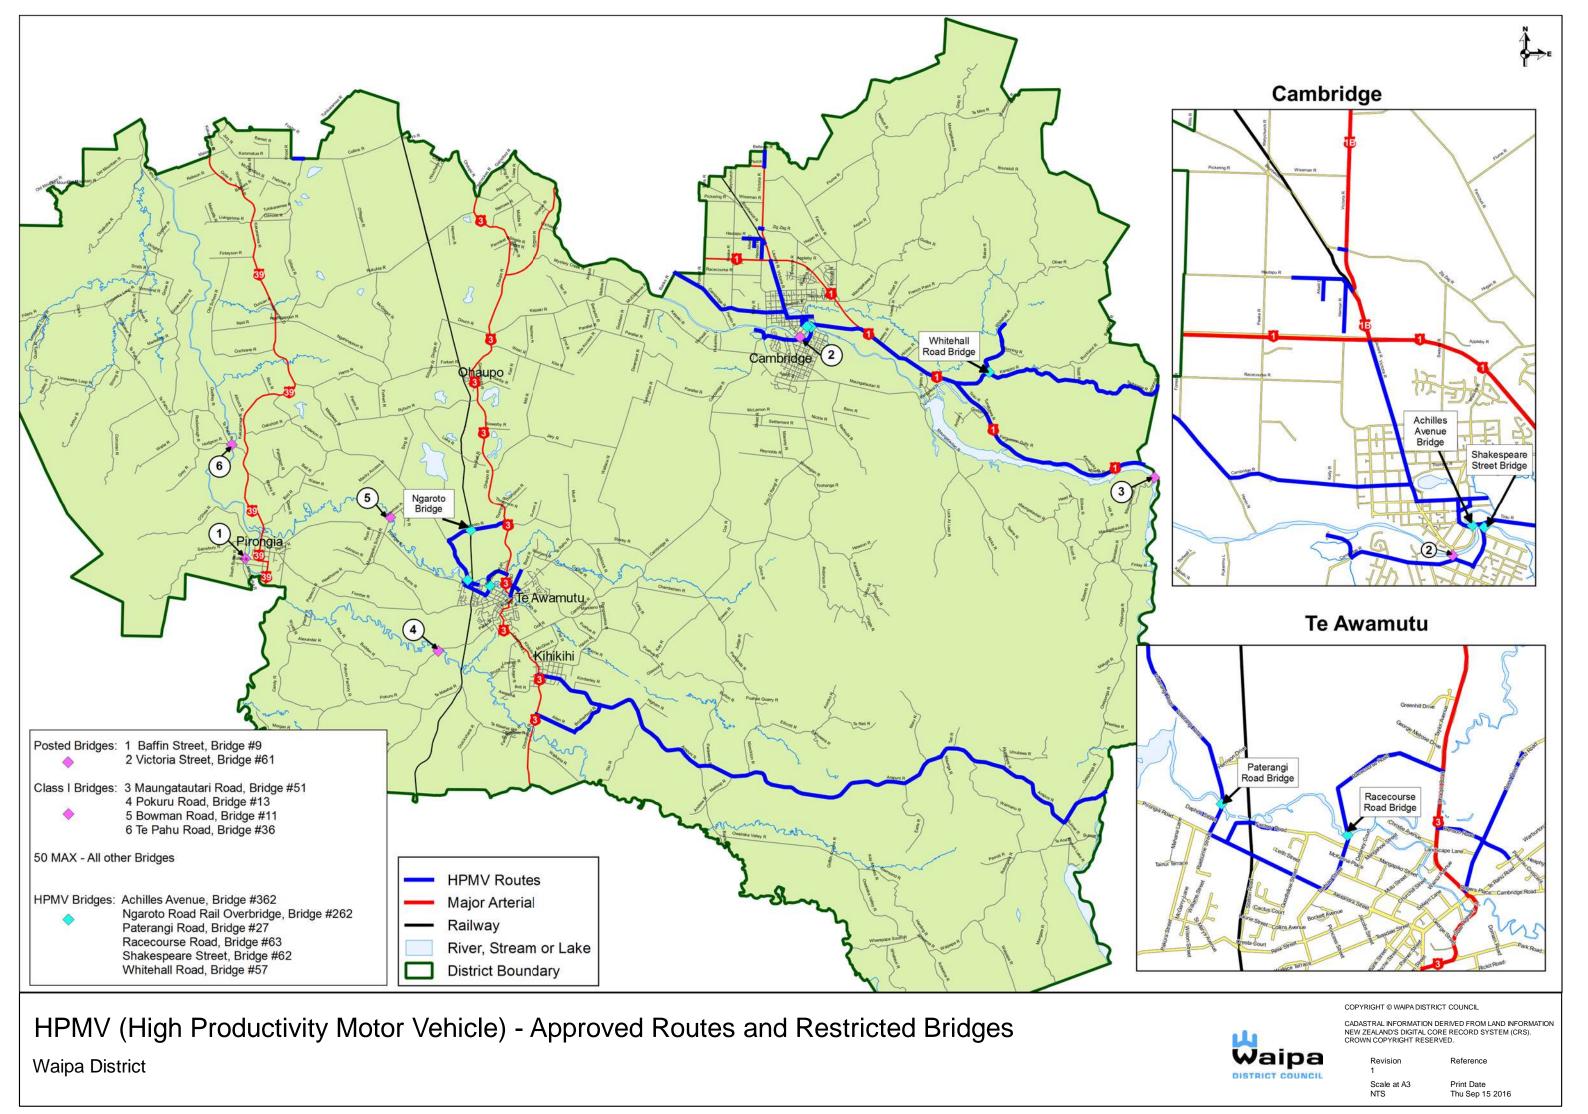

#### **Waikato Region**

- Hamilton City Council
- Matamata-Piako District Council
- Otorohanga District Council
- Taupo District Council
- Waikato District Council
- Waipa District Council